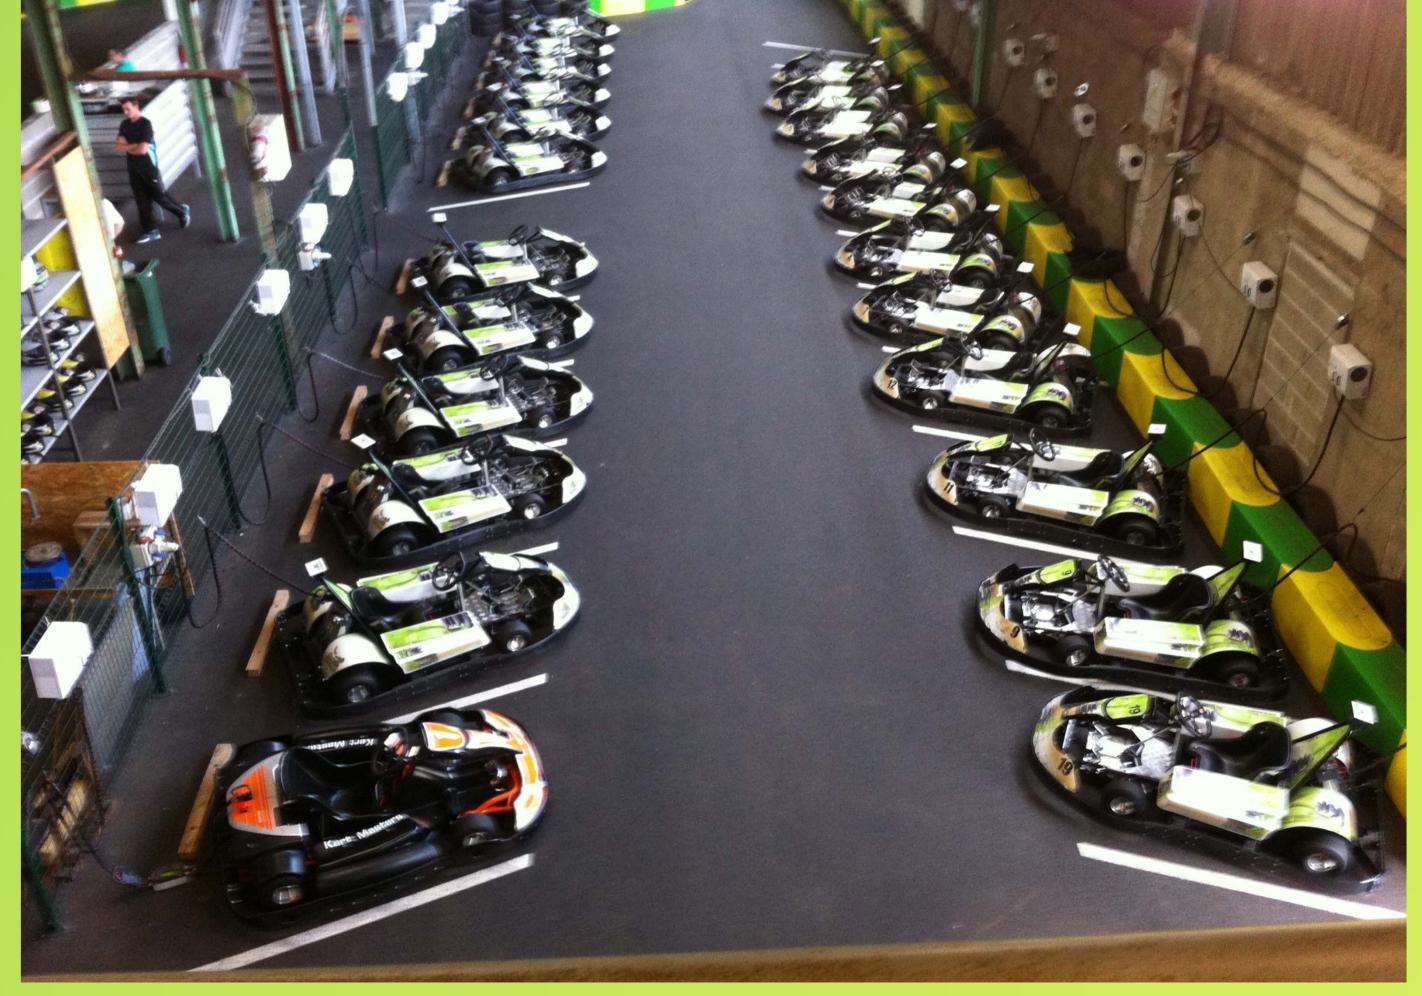

### Location:

France's longest indoor go-kart track, RMT Karting exhibition area, Limoges, Aquitaine-Limousin-Poitou-Charentes region, France.